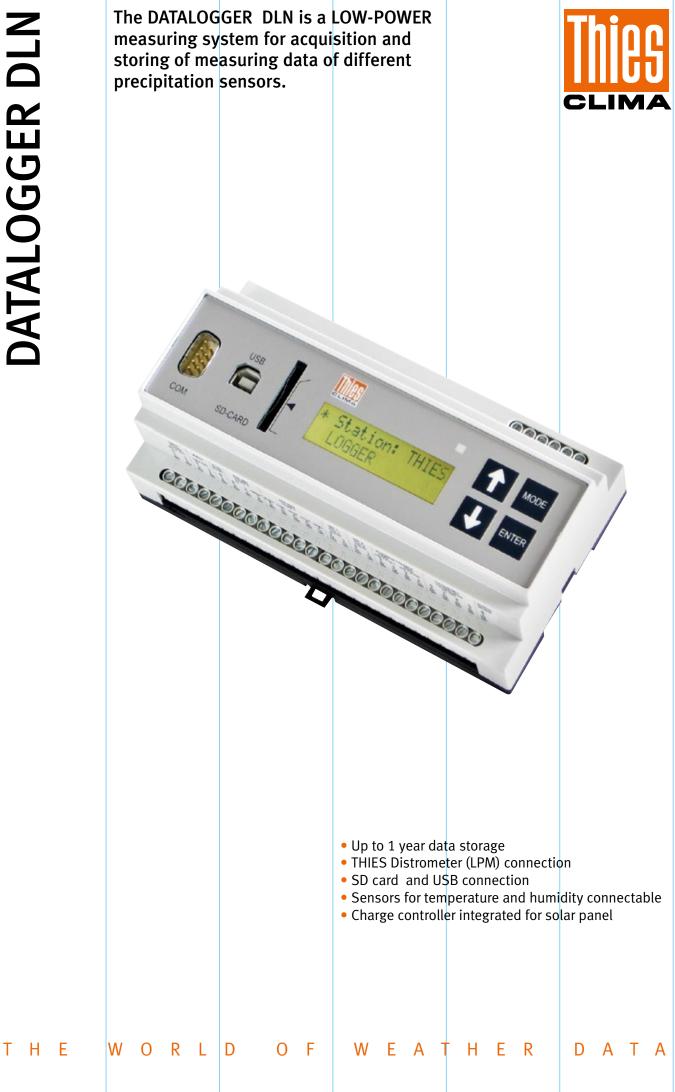

## Datalogger DLN

The Datalogger DLN records pulse-measuring-values from at most 2 precipitation sensors. A PT100 sensor and a humidity sensor can be connected, too. The instrument stores the data together with time and date, according to the set storage cycle.

In addition, or exclusively as well, the measuring data of a THIES Disdrometer with serial data output (LPM 5.4110.xx.xxx), can be recorded and stored.

The readout of the stored data is carried out directly via the RS232 interface, USB, or by an SD card. All essential parameters, such as date, time, station name, and storage cycle can be set via 3 buttons. The instrument can be operated in mains-independent mode with battery supply. An integrated charge controller is suitable for the direct connection of a max. 20 W solar-panel.

Another feature is the potential-free extraction of precipitation sensor pulses via opto-coupler, such as for further processing via local control systems.

The Datalogger DLN is designed for indoor installation. In case of outdoor application an additional protective housing of a respective protection class is required.